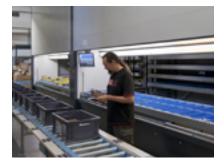

# **BATCH PICKING**

With Kasten storage machine you can optimise efficiency by batch picking, enabling the operator to combine numerous orders whilst guiding them through the process of allocating the correct item to the relevant order. The system brings the tray to the operator and provides information on the product and its location.

Automated storage machines can be combined with wireless barcode reader and pack to light systems for fast batch processing.