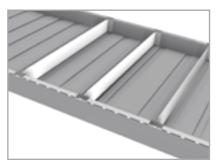

#### **Tray divider**

Dividers are useful when there's a need to separate items on a Tornado tray.