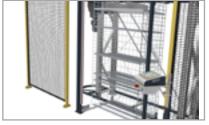

#### Door

With an electrical door the machine is easily closed to prevent unauthorized use.

#### Service door

Service door on the cladding eases service man to access the machine during maintenance.