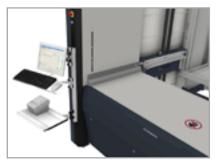

# **TC2000 - WAREHOUSE MANAGEMENT SYSTEM**

The TC2000 warehouse management system is designed for all the Kasten automatic storage machines with flexible controls for all types of demands.

The software enables paperless picking and offers an easily accessible history of activity, as well as giving a clear indication of where goods are located within the machine, indicating which orders need to be picked and updating stock levels once the item has been taken. Windows based system that easily integrates with most existing ERP or WMS tools.

# **BATCH PICKING**

With Kasten storage machine you can optimise efficiency by batch picking, enabling the operator to combine numerous orders whilst guiding them through the process of allocating the correct item to the relevant order. The system brings the tray to the operator and provides information on the product and its location.