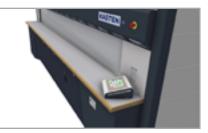

# Light position indicator

Shows the operator the location of the next pick, improves picking speed and reduces errors.

### Light pointer

Light beam that indicates from which box to pick.