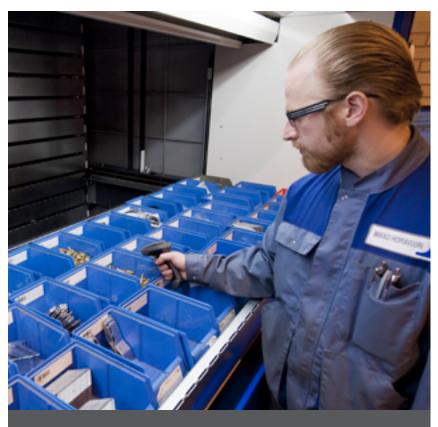

# **BATCH PICKING**

With Kasten storage machine you can optimise efficiency by batch picking, enabling the operator to combine numerous orders whilst guiding them through the process of allocating the correct item to the relevant order. The system brings the tray to the operator and provides information on the product and its location.

Automated storage machines can be combined with wireless barcode reader and pack to light systems for fast batch processing.

#### Wireless barcode reader

Wireless barcode reader for faster picking.