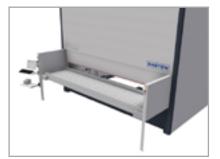

#### **In-out feeder**

Automatically brings the tray outside the machine for easier access to big/ heavy goods.