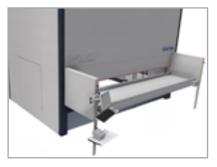

the ability to seamlessly link these machines to your ERP or WMS using our TC2000 software managing your picking has never









# **TORNADO ACCESSORIES**

# Light position indicator



Shows the operator the location of the next pick, improves picking speed and reduces errors.

### Light pointer



Light beam that indicates from which box to pick.

### **Confirmation strip**



A strip alonside the light position indicator for faster picking confirmation.

#### **Tray divider**



Dividers are useful when there's a need to separate items on a Tornado tray.

#### Door



With an electrical door the machine is easily closed to prevent unauthorized use.

#### **In-out feeder**



Automatically brings the tray outside the machine for easier access to big/ heavy goods.

#### Service door



Service door on the cladding eases service man to access the machine during maintenance.

#### Weight control



The scale shows the tray load on the Tornado screen

# **VERTICAL CAROUSEL ACCESSORIES**



# Light position indicator



Shows the operator the location of the next pick, improves picking speed and reduces errors.

### **Confirmation strip**



A strip placed under the table for faster picking confirmation.





Dividers are useful when there is a need to separate items on a Paternoster carrier.

### Sublevel



An extra shelf on the carrier.

#### Door



With an electrical door the machine is easily closed to prevent unauthorized use.

### Wooden table



Instead of the standard metal table a wooden table can be installed.



# **CORIZONTAL CAROUSEL (HOCA) ACCESSORIES**