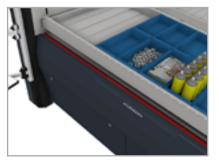

#### **Tray divider**

Dividers are useful when there's a need to separate items on a Tornado tray.