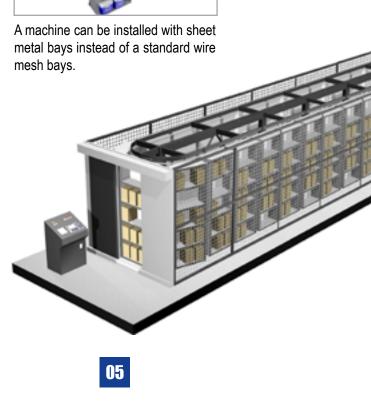

# Vertical Light position indicator

Shows the operator the location of the next pick, improves picking speed and reduces errors. Installed vertically.

Sheet metal bay