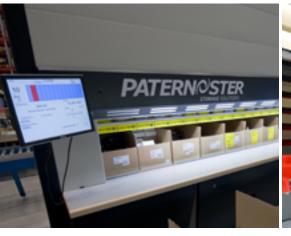

# Light position indicator

Shows the operator the location of the next pick, improves picking speed and reduces errors.

### **Confirmation strip**

A strip placed under the table for faster picking confirmation.

Dividers are useful when there is a need to separate items on a Paternoster carrier.