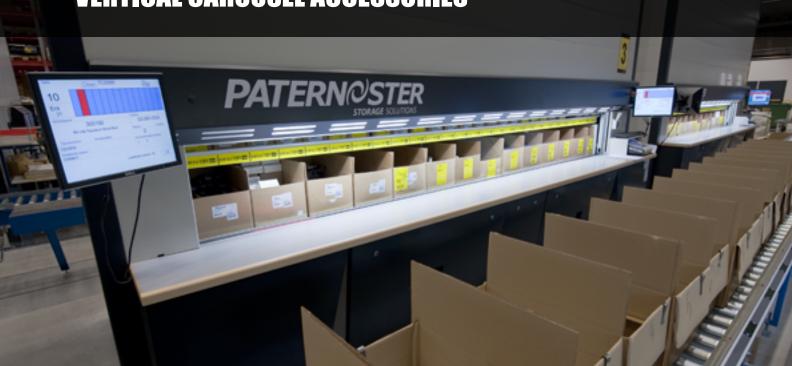

# **VERTICAL CAROUSEL ACCESSORIES**

# Light position indicator

Shows the operator the location of the next pick, improves picking speed and reduces errors.

### **Confirmation strip**

A strip placed under the table for faster picking confirmation.

Dividers are useful when there is a need to separate items on a Paternoster carrier.

### Sublevel

An extra shelf on the carrier.

#### Door

With an electrical door the machine is easily closed to prevent unauthorized use.

### Wooden table

Instead of the standard metal table a wooden table can be installed.